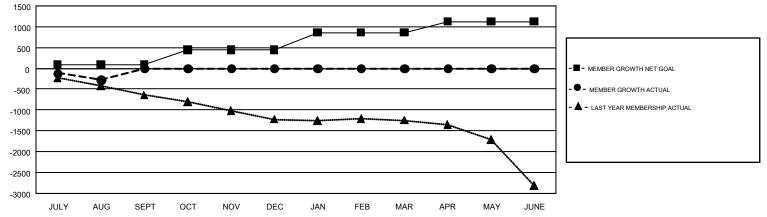

## GMT: ANTTI FORSELL

REPORT DOES NOT INCLUDE CLUBS IN UNDISTRICTED AREAS.

| Clubs                 |               |           |               | Members               |                           |                         |                                                    |  |
|-----------------------|---------------|-----------|---------------|-----------------------|---------------------------|-------------------------|----------------------------------------------------|--|
| RESULTS FOR 2018-2019 |               |           |               | RESULTS FOR 2018-2019 |                           |                         |                                                    |  |
| QUARTER               | NEW CLUB GOAL | NEW CLUBS | DROPPED CLUBS | QUARTER               | MEMBER GROWTH NET<br>GOAL | MEMBER GROWTH<br>ACTUAL | DROPPED<br>MEMBERS ACTUAL<br>(including transfers) |  |
| JULY/AUG/SEPT         | 5             | 1         | 11            | JULY/AUG/SEPT         | 86                        | 221                     | 429                                                |  |
| OCT/NOV/DEC           | 7             | 0         | 0             | OCT/NOV/DEC           | 359                       | 0                       | 0                                                  |  |
| JAN/FEB/MAR           | 8             | 0         | 0             | JAN/FEB/MAR           | 417                       | 0                       | 0                                                  |  |
| APR/MAY/JUNE          | 6             | 0         | 0             | APR/MAY/JUNE          | 265                       | 0                       | 0                                                  |  |