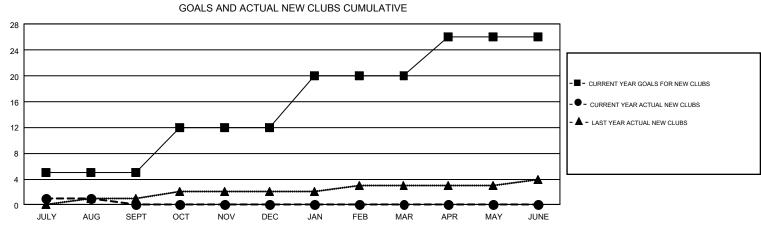

## GMT: ANTTI FORSELL

REPORT DOES NOT INCLUDE CLUBS IN UNDISTRICTED AREAS.

| Clubs                 |               |           |               | Members               |                           |                         |                                                    |  |
|-----------------------|---------------|-----------|---------------|-----------------------|---------------------------|-------------------------|----------------------------------------------------|--|
| RESULTS FOR 2018-2019 |               |           |               | RESULTS FOR 2018-2019 |                           |                         |                                                    |  |
| QUARTER               | NEW CLUB GOAL | NEW CLUBS | DROPPED CLUBS | QUARTER               | MEMBER GROWTH NET<br>GOAL | MEMBER GROWTH<br>ACTUAL | DROPPED<br>MEMBERS ACTUAL<br>(including transfers) |  |
| JULY/AUG/SEPT         | 5             | 1         | 11            | JULY/AUG/SEPT         | 86                        | 221                     | 429                                                |  |
| OCT/NOV/DEC           | 7             | 0         | 0             | OCT/NOV/DEC           | 359                       | 0                       | 0                                                  |  |
| JAN/FEB/MAR           | 8             | 0         | 0             | JAN/FEB/MAR           | 417                       | 0                       | 0                                                  |  |
| APR/MAY/JUNE          | 6             | 0         | 0             | APR/MAY/JUNE          | 265                       | 0                       | 0                                                  |  |